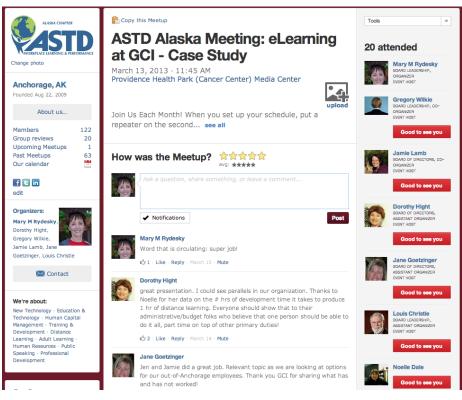

Bios for the GCI eLearning Group

Images below illustrate screen appearance of announcement, followed by screen shot of some follow-up comments posted on the MeetUp site. The final image is an announcement on the Chapter's FaceBook page.