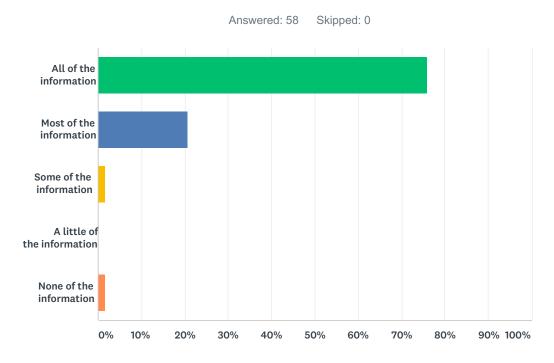

# Q7 Prior to the event, how much of the information that you needed did you get?

| ANSWER CHOICES              | RESPONSES |    |
|-----------------------------|-----------|----|
| All of the information      | 75.86%    | 44 |
| Most of the information     | 20.69%    | 12 |
| Some of the information     | 1.72%     | 1  |
| A little of the information | 0.00%     | 0  |
| None of the information     | 1.72%     | 1  |
| TOTAL                       |           | 58 |