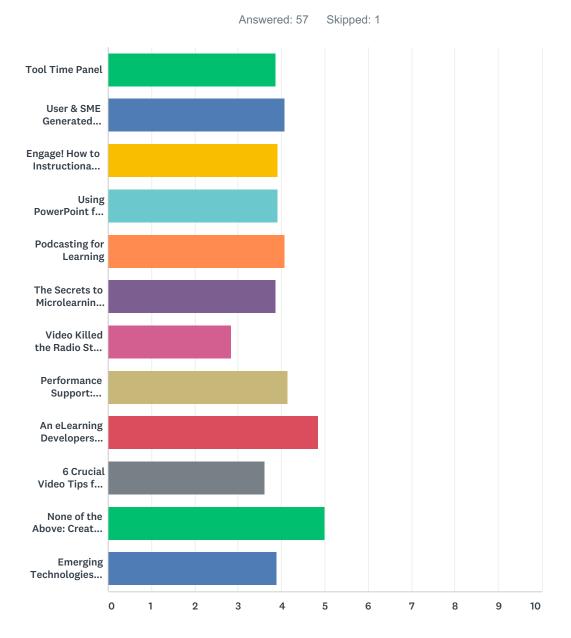

#### Q5 Provide a star rating for each breakout you attended.

|                                                                             | ONE<br>STAR | TWO<br>STARS | THREE<br>STARS | FOUR<br>STARS | FIVE<br>STARS | N/A          | TOTAL | WEIGHTED<br>AVERAGE |
|-----------------------------------------------------------------------------|-------------|--------------|----------------|---------------|---------------|--------------|-------|---------------------|
| Tool Time Panel                                                             | 0.00%       | 11.11%<br>4  | 5.56%<br>2     | 8.33%<br>3    | 22.22%<br>8   | 52.78%<br>19 | 36    | 3.88                |
| User & SME Generated Content: Adding Guardrails                             | 2.33%<br>1  | 0.00%        | 6.98%<br>3     | 9.30%<br>4    | 16.28%<br>7   | 65.12%<br>28 | 43    | 4.07                |
| Engage! How to Instructional Design<br>Gamification into Learning Solutions | 0.00%       | 0.00%        | 22.73%<br>10   | 13.64%<br>6   | 18.18%<br>8   | 45.45%<br>20 | 44    | 3.92                |
| Using PowerPoint for More Than<br>Presentations                             | 2.63%<br>1  | 2.63%<br>1   | 2.63%<br>1     | 10.53%<br>4   | 13.16%<br>5   | 68.42%<br>26 | 38    | 3.92                |
| Podcasting for Learning                                                     | 0.00%       | 0.00%        | 2.63%<br>1     | 26.32%<br>10  | 5.26%<br>2    | 65.79%<br>25 | 38    | 4.08                |

#### Learning Technologies and Design Day Feedback

SurveyMonkey

| The Secrets to Microlearning that Works    | 4.08% | 4.08%  | 10.20% | 24.49% | 22.45% | 34.69% |    |      |
|--------------------------------------------|-------|--------|--------|--------|--------|--------|----|------|
| -                                          | 2     | 2      | 5      | 12     | 11     | 17     | 49 | 3.88 |
| Video Killed the Radio Star (and the       | 6.82% | 15.91% | 6.82%  | 4.55%  | 9.09%  | 56.82% |    |      |
| Lecturer!)                                 | 3     | 7      | 3      | 2      | 4      | 25     | 44 | 2.84 |
| Performance Support: Learning at Your      | 0.00% | 4.88%  | 4.88%  | 19.51% | 21.95% | 48.78% |    |      |
| Fingertips                                 | 0     | 2      | 2      | 8      | 9      | 20     | 41 | 4.14 |
| An eLearning Developers Journey on         | 0.00% | 0.00%  | 0.00%  | 5.00%  | 27.50% | 67.50% |    |      |
| Accessibility                              | 0     | 0      | 0      | 2      | 11     | 27     | 40 | 4.85 |
| 6 Crucial Video Tips from 2 Industry       | 0.00% | 7.69%  | 5.13%  | 12.82% | 7.69%  | 66.67% |    |      |
| Professionals                              | 0     | 3      | 2      | 5      | 3      | 26     | 39 | 3.62 |
| None of the Above: Creating Effective      | 0.00% | 0.00%  | 0.00%  | 0.00%  | 21.05% | 78.95% |    |      |
| Assessments                                | 0     | 0      | 0      | 0      | 8      | 30     | 38 | 5.00 |
| Emerging Technologies: AR, VR, Interactive | 0.00% | 6.38%  | 12.77% | 21.28% | 19.15% | 40.43% |    |      |
| Video                                      | 0     | 3      | 6      | 10     | 9      | 19     | 47 | 3.89 |