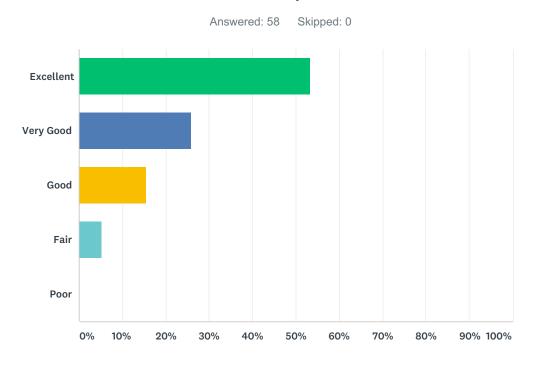

# Q2 Overall, how would you rate the event?

| ANSWER CHOICES | RESPONSES |    |
|----------------|-----------|----|
| Excellent      | 53.45%    | 31 |
| Very Good      | 25.86%    | 15 |
| Good           | 15.52%    | 9  |
| Fair           | 5.17%     | 3  |
| Poor           | 0.00%     | 0  |
| TOTAL          |           | 58 |