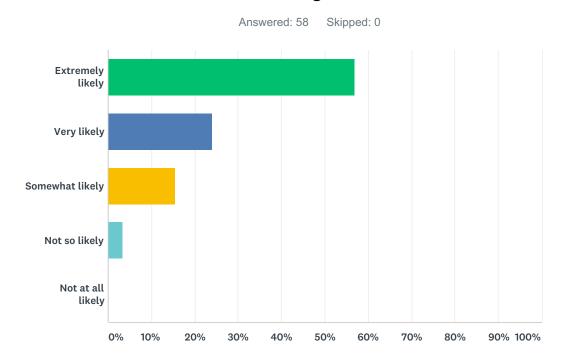

# Q1 How likely is it that you would recommend the event to a friend or colleague.

| ANSWER CHOICES    | RESPONSES |    |
|-------------------|-----------|----|
| Extremely likely  | 56.90%    | 33 |
| Very likely       | 24.14%    | 14 |
| Somewhat likely   | 15.52%    | 9  |
| Not so likely     | 3.45%     | 2  |
| Not at all likely | 0.00%     | 0  |
| TOTAL             |           | 58 |