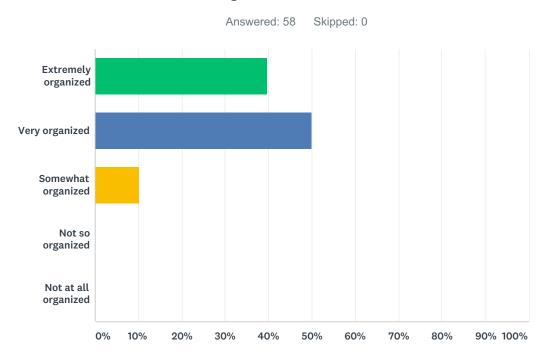

### Q3 How organized was the event?

| ANSWER CHOICES       | RESPONSES |    |
|----------------------|-----------|----|
| Extremely organized  | 39.66%    | 23 |
| Very organized       | 50.00%    | 29 |
| Somewhat organized   | 10.34%    | 6  |
| Not so organized     | 0.00%     | 0  |
| Not at all organized | 0.00%     | 0  |
| TOTAL                |           | 58 |