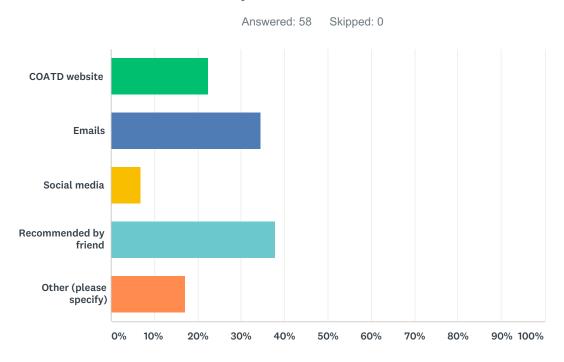

# Q6 How did you hear about the event?

| ANSWER CHOICES         | RESPONSES |    |
|------------------------|-----------|----|
| COATD website          | 22.41%    | 13 |
| Emails                 | 34.48%    | 20 |
| Social media           | 6.90%     | 4  |
| Recommended by friend  | 37.93%    | 22 |
| Other (please specify) | 17.24%    | 10 |
| Total Respondents: 58  |           |    |