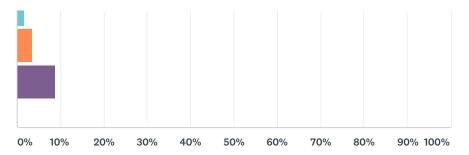

### Q4 How would you rate your satisfaction with the following elements?

|                              | EXTREMELY SATISFIED | VERY<br>SATISFIED | SOMEWHAT<br>SATISFIED | NOT SO<br>SATISFIED | NOT AT ALL<br>SATISFIED | DOES NOT<br>APPLY | TOTAL |
|------------------------------|---------------------|-------------------|-----------------------|---------------------|-------------------------|-------------------|-------|
| Meeting rooms and facilities | 39.66%<br>23        | 34.48%<br>20      | 20.69%<br>12          | 5.17%<br>3          | 0.00%                   | 0.00%             | 58    |
| Parking                      | 77.59%<br>45        | 22.41%<br>13      | 0.00%                 | 0.00%<br>0          | 0.00%                   | 0.00%             | 58    |
| The event app                | 15.52%<br>9         | 20.69%<br>12      | 37.93%<br>22          | 15.52%<br>9         | 5.17%<br>3              | 5.17%<br>3        | 58    |
| Food and beverages           | 27.59%<br>16        | 53.45%<br>31      | 12.07%<br>7           | 5.17%<br>3          | 1.72%<br>1              | 0.00%             | 58    |
| Vendor exhibits              | 6.90%<br>4          | 34.48%<br>20      | 20.69%<br>12          | 10.34%<br>6         | 1.72%<br>1              | 25.86%<br>15      | 58    |
| Opening session              | 65.52%<br>38        | 31.03%<br>18      | 3.45%<br>2            | 0.00%               | 0.00%                   | 0.00%             | 58    |
| Closing session              | 26.32%<br>15        | 33.33%<br>19      | 26.32%<br>15          | 1.75%<br>1          | 3.51%<br>2              | 8.77%<br>5        | 57    |