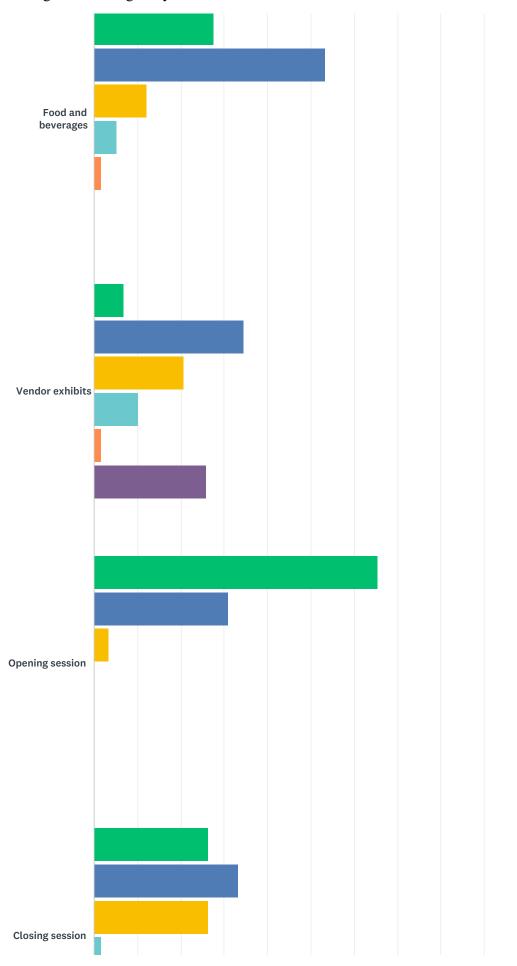

### Q4 How would you rate your satisfaction with the following elements?

|                              | EXTREMELY SATISFIED | VERY<br>SATISFIED | SOMEWHAT<br>SATISFIED | NOT SO<br>SATISFIED | NOT AT ALL<br>SATISFIED | DOES NOT<br>APPLY | TOTAL |
|------------------------------|---------------------|-------------------|-----------------------|---------------------|-------------------------|-------------------|-------|
| Meeting rooms and facilities | 39.66%<br>23        | 34.48%<br>20      | 20.69%<br>12          | 5.17%<br>3          | 0.00%                   | 0.00%             | 58    |
| Parking                      | 77.59%<br>45        | 22.41%<br>13      | 0.00%                 | 0.00%<br>0          | 0.00%                   | 0.00%             | 58    |
| The event app                | 15.52%<br>9         | 20.69%<br>12      | 37.93%<br>22          | 15.52%<br>9         | 5.17%<br>3              | 5.17%<br>3        | 58    |
| Food and beverages           | 27.59%<br>16        | 53.45%<br>31      | 12.07%<br>7           | 5.17%<br>3          | 1.72%<br>1              | 0.00%             | 58    |
| Vendor exhibits              | 6.90%<br>4          | 34.48%<br>20      | 20.69%<br>12          | 10.34%<br>6         | 1.72%<br>1              | 25.86%<br>15      | 58    |
| Opening session              | 65.52%<br>38        | 31.03%<br>18      | 3.45%<br>2            | 0.00%               | 0.00%                   | 0.00%             | 58    |
| Closing session              | 26.32%<br>15        | 33.33%<br>19      | 26.32%<br>15          | 1.75%<br>1          | 3.51%<br>2              | 8.77%<br>5        | 57    |