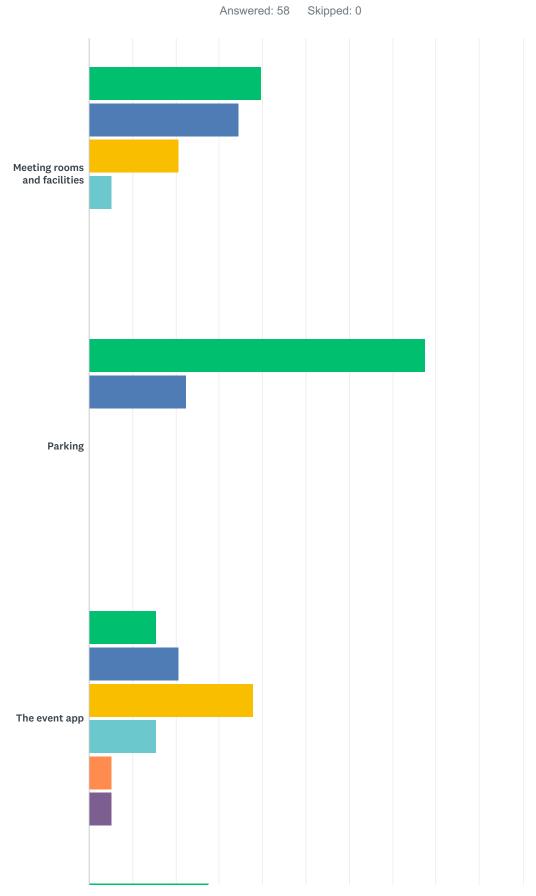

### Q4 How would you rate your satisfaction with the following elements?

|                              | EXTREMELY SATISFIED | VERY<br>SATISFIED | SOMEWHAT<br>SATISFIED | NOT SO<br>SATISFIED | NOT AT ALL<br>SATISFIED | DOES NOT<br>APPLY | TOTAL |
|------------------------------|---------------------|-------------------|-----------------------|---------------------|-------------------------|-------------------|-------|
| Meeting rooms and facilities | 39.66%<br>23        | 34.48%<br>20      | 20.69%<br>12          | 5.17%<br>3          | 0.00%                   | 0.00%             | 58    |
| Parking                      | 77.59%<br>45        | 22.41%<br>13      | 0.00%                 | 0.00%<br>0          | 0.00%                   | 0.00%             | 58    |
| The event app                | 15.52%<br>9         | 20.69%<br>12      | 37.93%<br>22          | 15.52%<br>9         | 5.17%<br>3              | 5.17%<br>3        | 58    |
| Food and beverages           | 27.59%<br>16        | 53.45%<br>31      | 12.07%<br>7           | 5.17%<br>3          | 1.72%<br>1              | 0.00%             | 58    |
| Vendor exhibits              | 6.90%<br>4          | 34.48%<br>20      | 20.69%<br>12          | 10.34%<br>6         | 1.72%<br>1              | 25.86%<br>15      | 58    |
| Opening session              | 65.52%<br>38        | 31.03%<br>18      | 3.45%<br>2            | 0.00%               | 0.00%                   | 0.00%             | 58    |
| Closing session              | 26.32%<br>15        | 33.33%<br>19      | 26.32%<br>15          | 1.75%<br>1          | 3.51%<br>2              | 8.77%<br>5        | 57    |