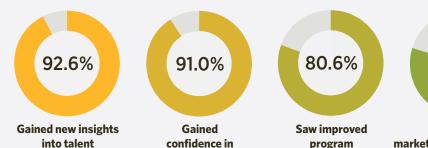

## As a result of certificants earning and maintaining their ATD credential:

effectiveness.

their work.

Saw improved marketability and improved external job prospects.

Saw improved productivity.

Return on certification program investment for credential holders: