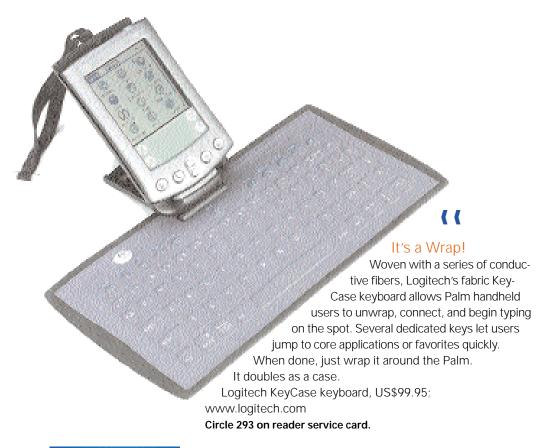

## INGEAR



## For Every Change

Gain insight into what aspects of your organization's culture inhibit or promote development with Time2Change—a customizable, Web-based follow-up survey used to measure the impact of development initiatives such as 360-degree feedback, training programs, assessments, and coaching.

A built-in response report feature organizes feedback. Time2Change, US\$115-165 per participant; www.time2change.com Circle 294 on reader service card.



## Quick Fix

Microsoft's Windows XP service pack includes 300 bug fixes, security patches, and several updates.

Of note, SP-1 delivers the ability to render rich-text and HTML email messages as plain text, which provides users with additional protection against email-borne viruses.

Windows XP SP-1, free download or US\$10 for CD-ROM;