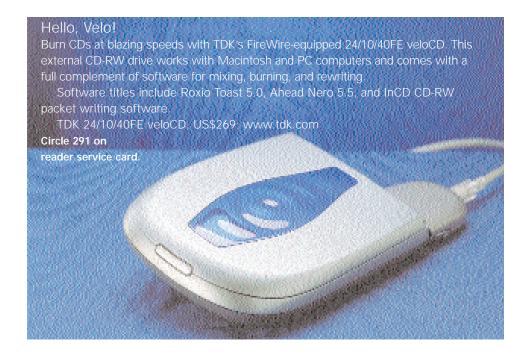

f your organization's culture inhibit or promote development with Time2Change—a customizable, Web-based follow-up survey used to measure the impact of development initiatives such as 360-degree feedback, training programs, assessments, and coaching.

A built-in response report feature organizes feedback. Time2Change, US\$115-165 per participant; www.time2change.com Circle 294 on reader service card.



## Quick Fix

Microsoft's Windows XP service pack includes 300 bug fixes, security patches, and several updates.

Of note, SP-1 delivers the ability to render rich-text and HTML email messages as plain text, which provides users with additional protection against email-borne viruses.

Windows XP SP-1, free download or US\$10 for CD-ROM; www.microsoft.com

Circle 292 on reader service card.